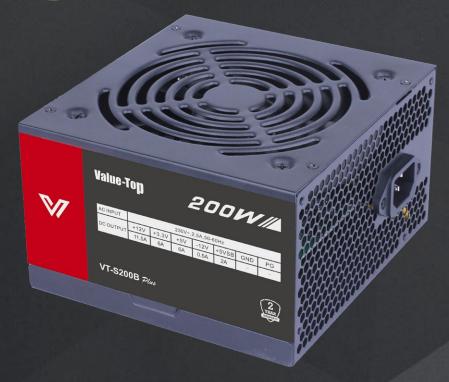

## VT-S200B Plus

**POWER SUPPLY** 

200W ATX power supply with +85% efficiency

V

2 years warranty and SMD technology with A-Grade components

Single 12V rail and AI-RPM for an optimized temperature control

Flat **cables** 

SPECIFICATIONS

| Power       | 200W                                |
|-------------|-------------------------------------|
| AC input    | 200-230V 50-60Hz                    |
| PFC         | Active                              |
| Efficiency  | +85%                                |
| Noise       | 14dB                                |
| Form Factor | ATX                                 |
| Fan         | 120mm                               |
| Rail        | Single 12V                          |
| Certificate | ATX12V, CE, ROHS                    |
| Protections | OPP, OVP, UVP, SCP                  |
| Cables      | 1x IDE, 3x SATA, 1.2M UK Power cord |
|             | 150x145x85mm                        |
| Warranty    | 2 years                             |
|             |                                     |

| AC Input           | 230V~, 2.5A, 50-60Hz |       |     |      |       |
|--------------------|----------------------|-------|-----|------|-------|
| DO O to tValta and | +12V                 | +3.3V | +5V | -12V | +5VSB |
| DC Output Voltage  | 11.5A                | 6A    | 6A  | 0.5A | 2A    |